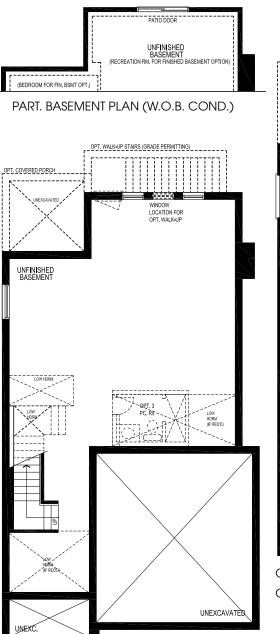

## **MODEL FEATURES:**

- Open concept kitchen and living
- Open to above staircases
- Extended island breakfast counter
- Double walk in closets in the principal bedroom

BASEMENT PLAN EL. 'A', 'B' & 'C'

OPT. FINISHED BASEMENT PLAN EL. `A', `B' & `C' Cabinetry Optional for Finished Basements