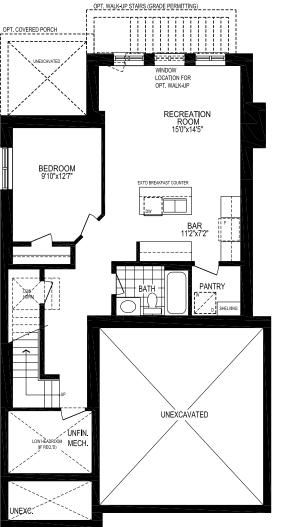

## **MODEL FEATURES:**

- Open concept kitchen and living
- Open to above staircases
- Extended island breakfast counter
- Double walk in closets in the principal bedroom

BASEMENT PLAN EL. 'A', 'B' & 'C'

OPT. FINISHED BASEMENT PLAN EL. `A', `B' & `C' Cabinetry Optional for Finished Basements