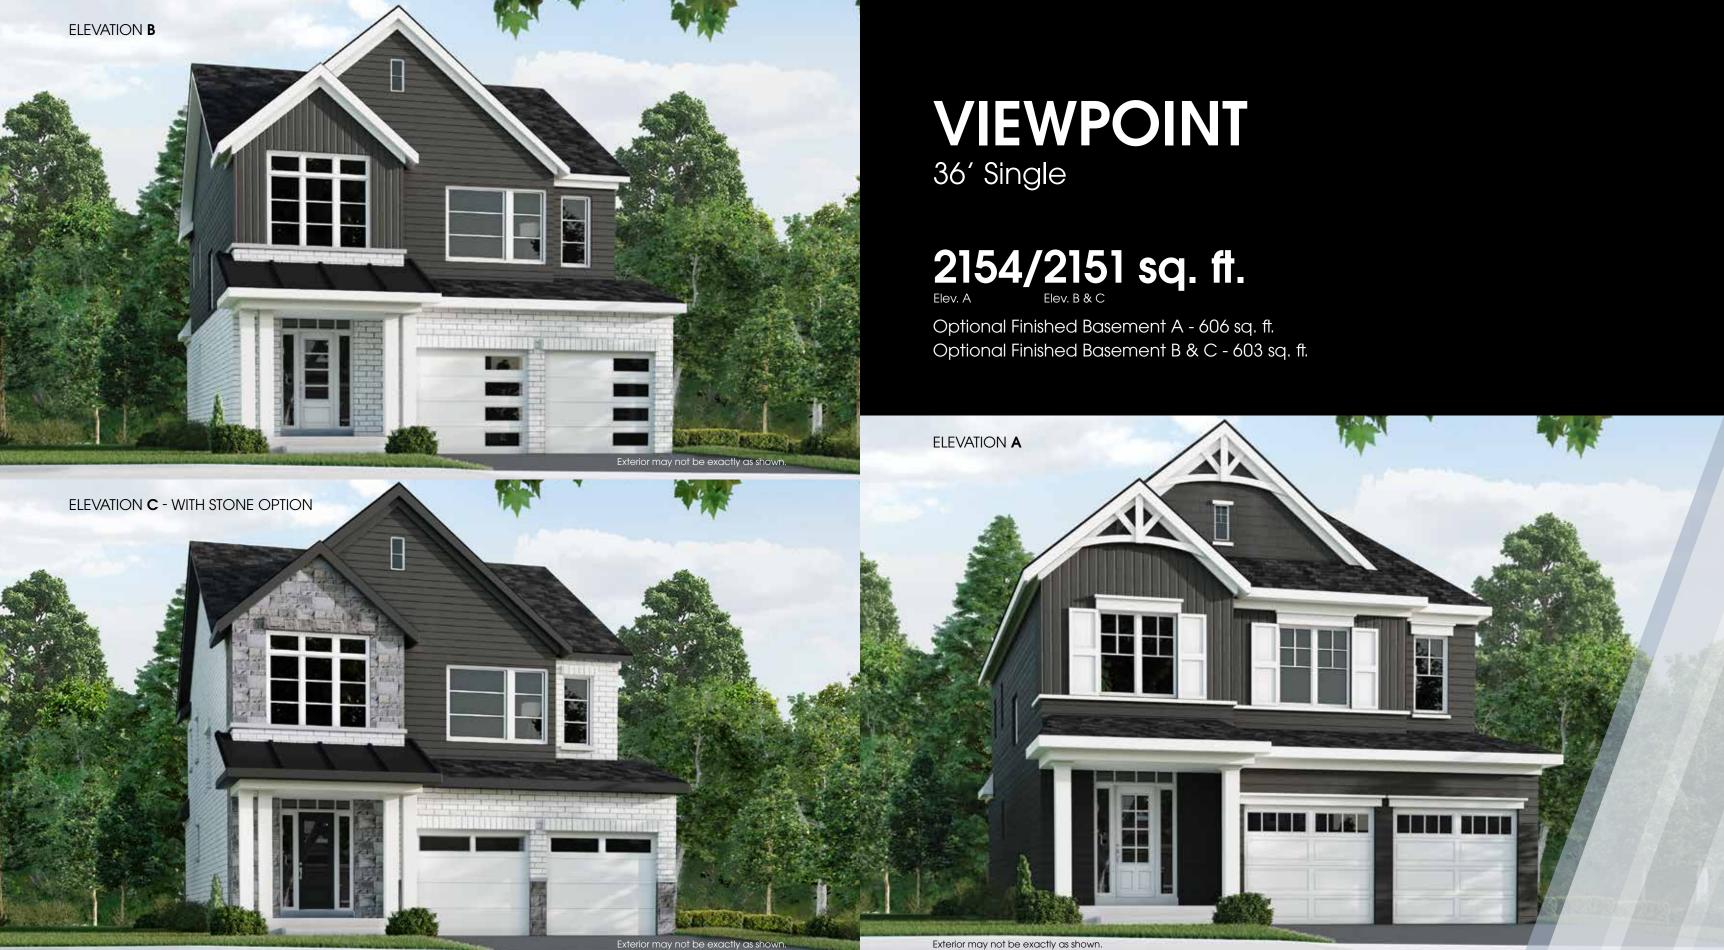

## 36' Single VIEWPOINT **2154/2151 sq. ft.** Elev. A Elev. B & C

Opt. Finished Basement A - 606 sq. ft. Opt. Finished Basement B & C - 603 sq. ft.

4 bedrooms 3 baths 🚊 2 car garage

ELEVATION A

ELEVATION **B** 

ELEVATION C - WITH STONE OPTION

Materials, specifications, and floor plans are subject to change without notice. All house renderings are artist's conceptions. All floor plans are approximate dimensions. Actual usable floor space may vary from the stated floor area. E. & O.E.