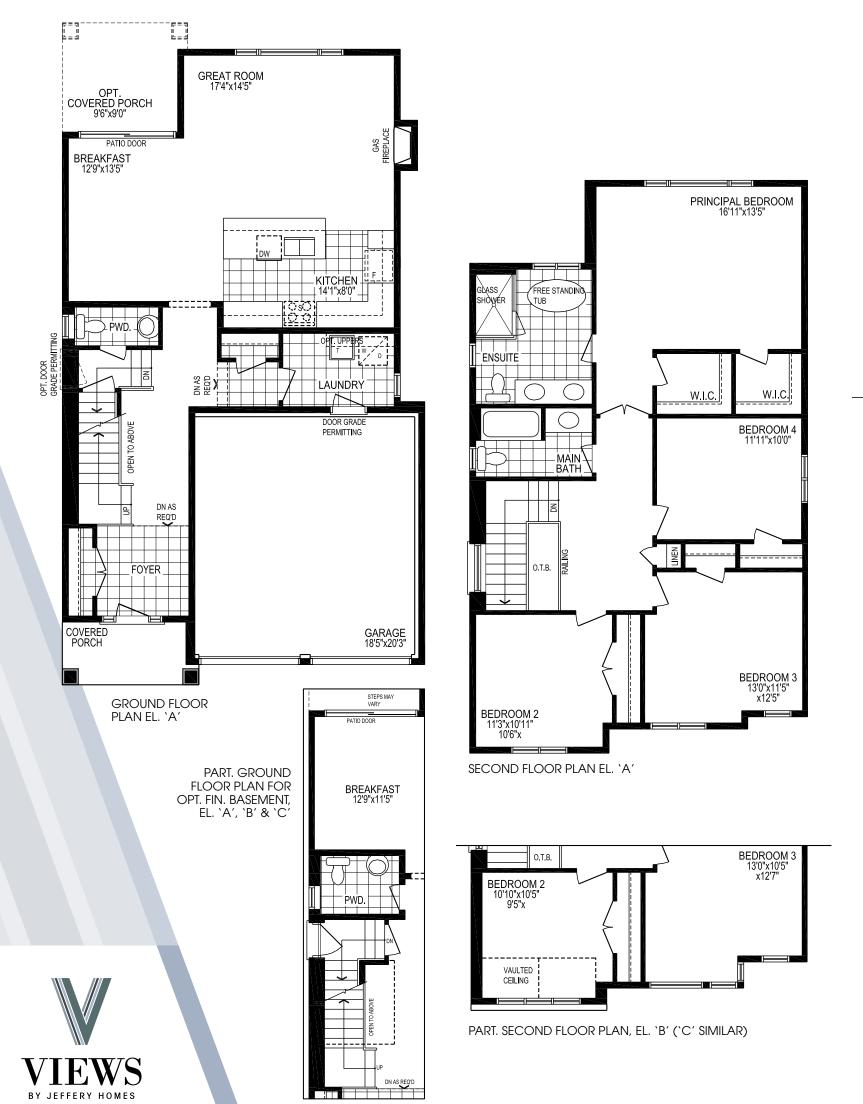

## **MODEL FEATURES:**

- Open concept kitchen and living
- Open to above staircases
- Extended island breakfast counter
- Double walk in closets in the principal bedroom

BASEMENT PLAN EL. 'A', 'B' & 'C'

## 36' Single VIEWPOINT **2154/2151 sq. ft.** Elev. A Elev. B & C

Opt. Finished Basement A - 606 sq. ft. Opt. Finished Basement B & C - 603 sq. ft.

4 bedrooms 3 baths 🚊 2 car garage

ELEVATION A

ELEVATION **B** 