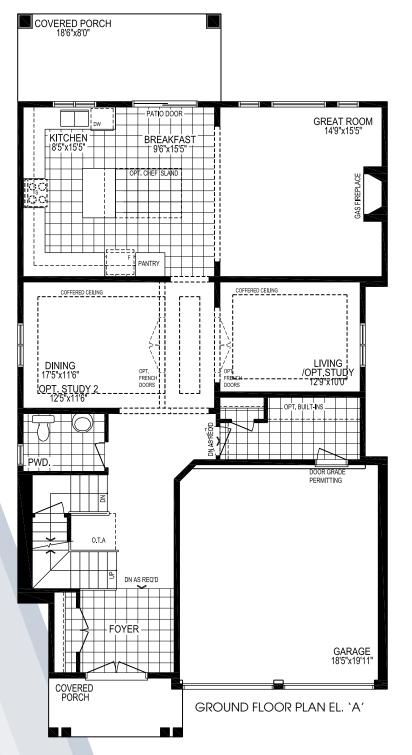

## HORIZON

40' Single

3039/3029 sq. ft.

Optional Finished Basement - 953 sq. ft.

**f** Sales Office 905.433.2173

PART. SECOND FLOOR PLAN EL. 'B'

UNEXCAVATED

BASEMENT PLAN EL. 'A' & 'B'

## **MODEL FEATURES:**

- 10' ceilings on main floor
- 9' ceilings on second floor
- Optional double main floor

- Optional chef island
- Standard rear covered porch
- Standard coffered ceilings
- Ensuites for all bedrooms