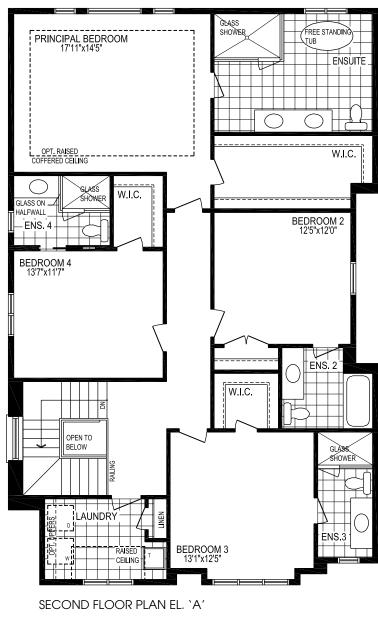

## HORIZON

40' Single

3039/3029 sq. ft.

Optional Finished Basement - 953 sq. ft.

**f** Sales Office 905.433.2173

PART. SECOND FLOOR PLAN EL. 'B'

UNEXCAVATED

BASEMENT PLAN EL. 'A' & 'B'

## **MODEL FEATURES:**

- 10' ceilings on main floor
- 9' ceilings on second floor
- Optional double main floor

- Optional chef island
- Standard rear covered porch
- Standard coffered ceilings
- Ensuites for all bedrooms