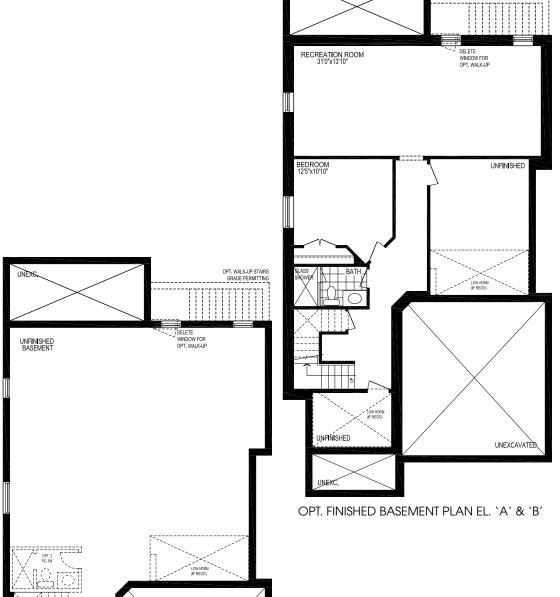

## HORIZON

40' Single

3039/3029 sq. ft.

Optional Finished Basement - 953 sq. ft.

**f** Sales Office 905.433.2173

PART. SECOND FLOOR PLAN EL. 'B'

UNEXCAVATED

BASEMENT PLAN EL. 'A' & 'B'

## **HORIZON 3039/3029 sq. ft.** Elev. B

Opt. Finished Basement - 953 sq. ft.

4 bedrooms

5 baths

**a** 2 car garage