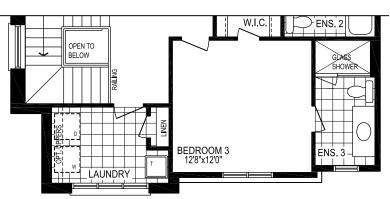

## HORIZON

40' Single

3039/3029 sq. ft.

Optional Finished Basement - 953 sq. ft.

**f** Sales Office 905.433.2173

PART. SECOND FLOOR PLAN EL. 'B'

UNEXCAVATED

BASEMENT PLAN EL. 'A' & 'B'