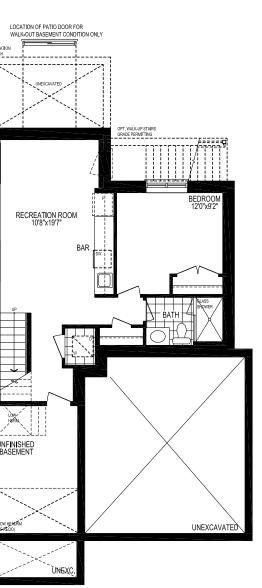

Cubi

T. PORCH

OPT. FINISHED BASEMENT PLAN, EL. `A', `B' & `C'

Cabinetry Optional for Finished Basements