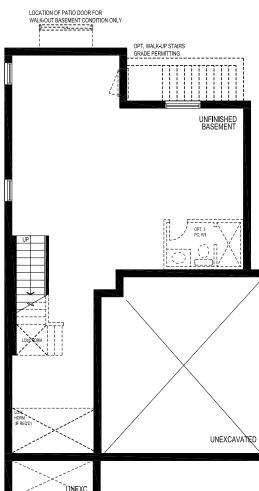

Cubi

T. PORCH

OPT. FINISHED BASEMENT PLAN, EL. `A', `B' & `C'

Cabinetry Optional for Finished Basements