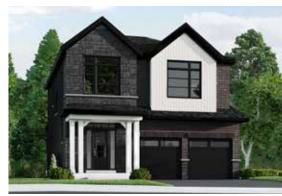

## 36' Single VISTA 1969/1967/1971 sq. ft. Elev. A Elev. B Elev. C

Opt. Finished Basement - 611 sq. ft.

3 bedrooms 3 baths 2 car garage

ELEVATION **A** 

ELEVATION **B** 

ELEVATION  ${\bf C}$  - WITH STONE OPTION