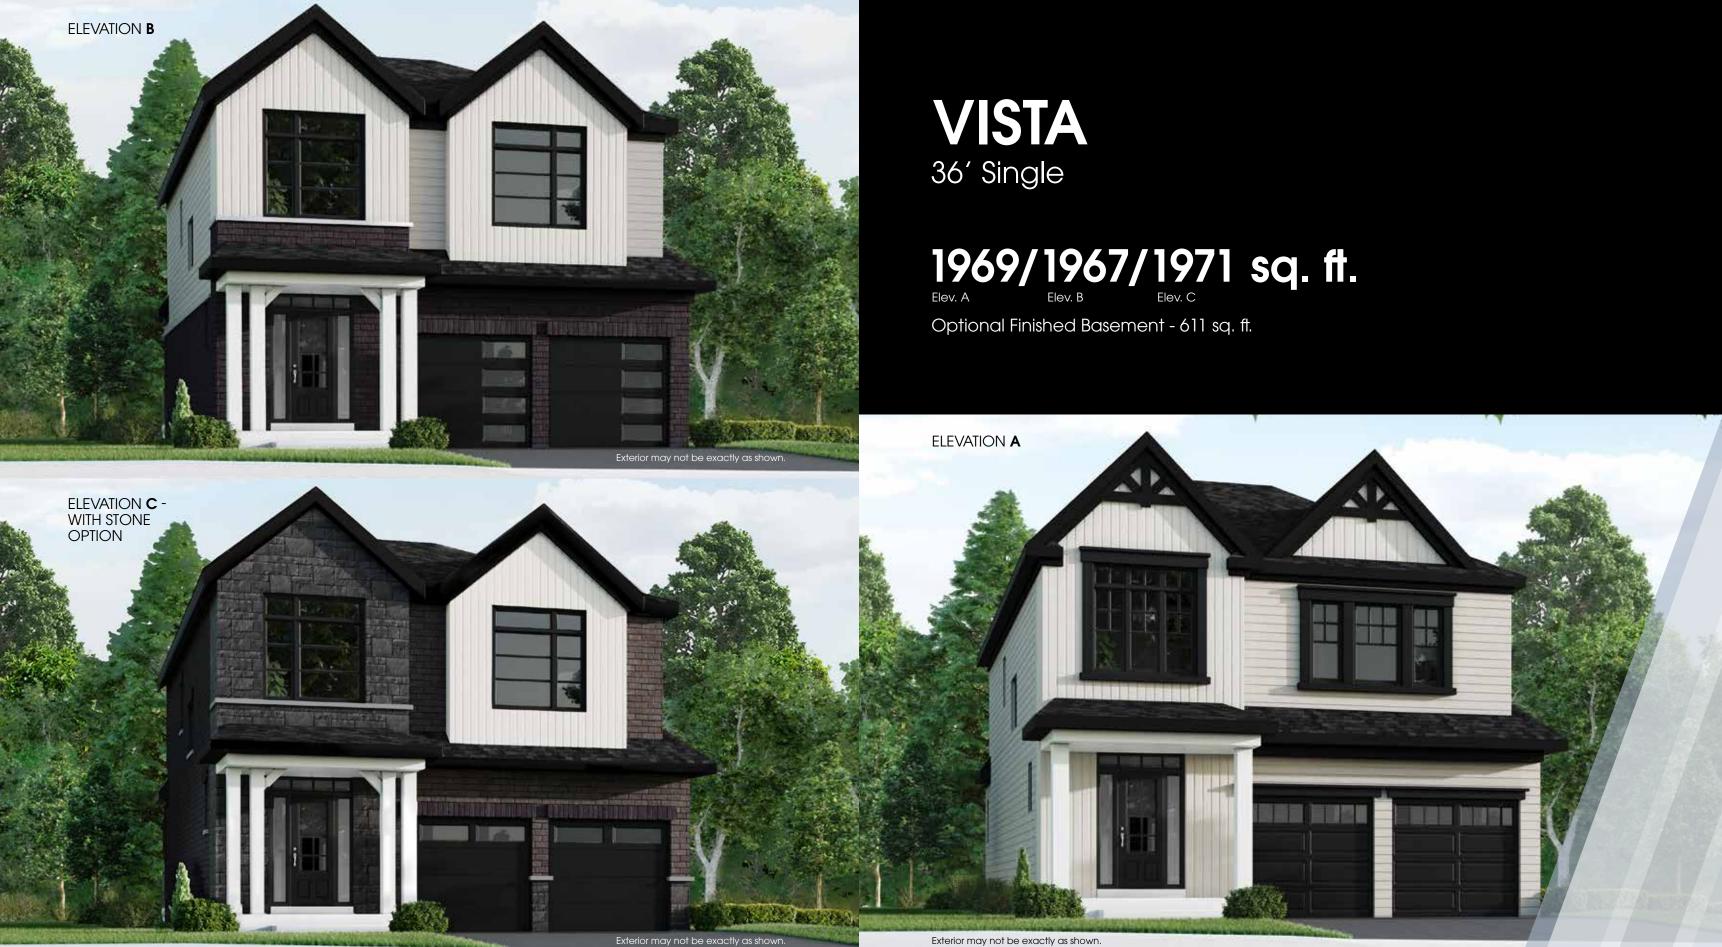

## 36' Single VISTA 1969/1967/1971 sq. ft. Elev. A Elev. B Elev. C

Opt. Finished Basement - 611 sq. ft.

3 bedrooms 3 baths 2 car garage

ELEVATION **A** 

ELEVATION **B** 

ELEVATION  ${\bf C}$  - WITH STONE OPTION

Ready to change your VIEW? Contact our Sales Associates today.

f 3 Sales Office 905.433.2173

3 bedrooms

jefferyhomes.com