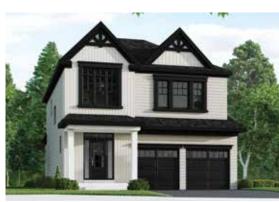

## 36' Single VISTA 1969/1967/1971 sq. ft. Elev. A Elev. B Elev. C

Opt. Finished Basement - 611 sq. ft.

3 bedrooms 3 baths 2 car garage

ELEVATION **A** 

ELEVATION **B** 

ELEVATION  ${\bf C}$  - WITH STONE OPTION