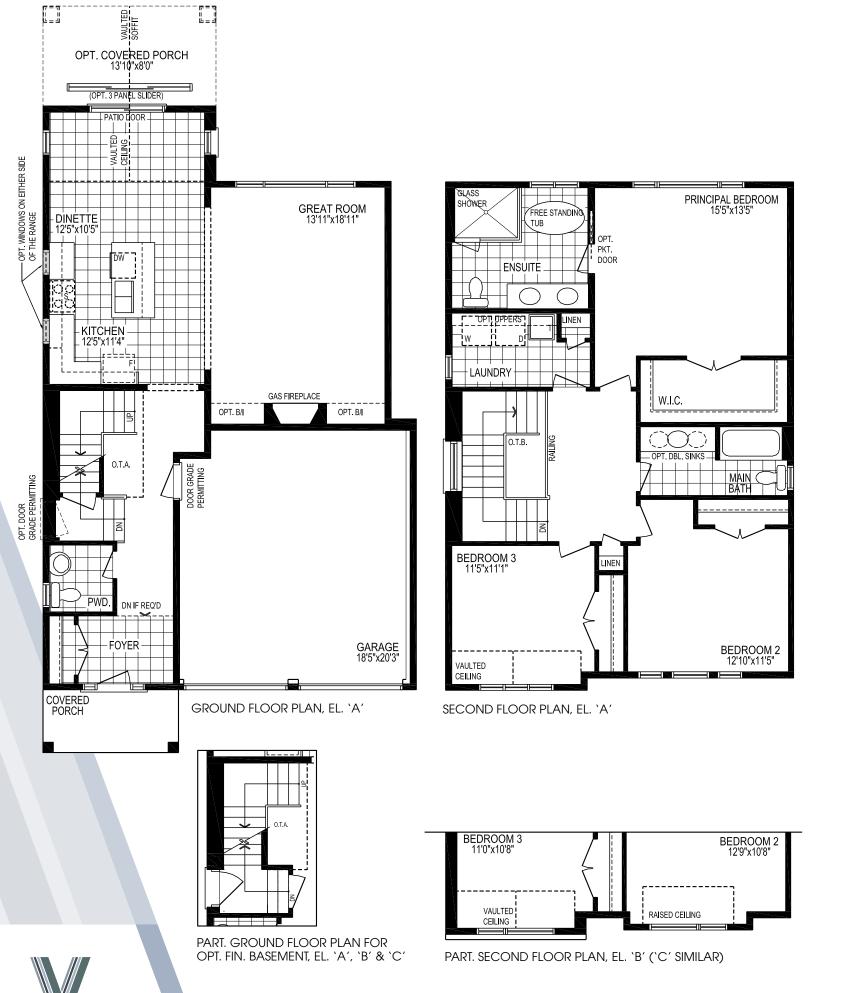

## **MODEL FEATURES:**

- Open to above staircases
- Large eat in kitchen
- Glass shower and freestanding tub in ensuite
- Oversized walk in closet
- Functional second floor laundry room

BASEMENT PLAN, EL. `A', `B' & `C'