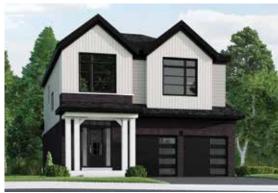

## 36' Single VISTA 1969/1967/1971 sq. ft. Elev. A Elev. B Elev. C

Opt. Finished Basement - 611 sq. ft.

3 bedrooms 3 baths 2 car garage

ELEVATION **A** 

ELEVATION **B** 

ELEVATION  ${\bf C}$  - WITH STONE OPTION