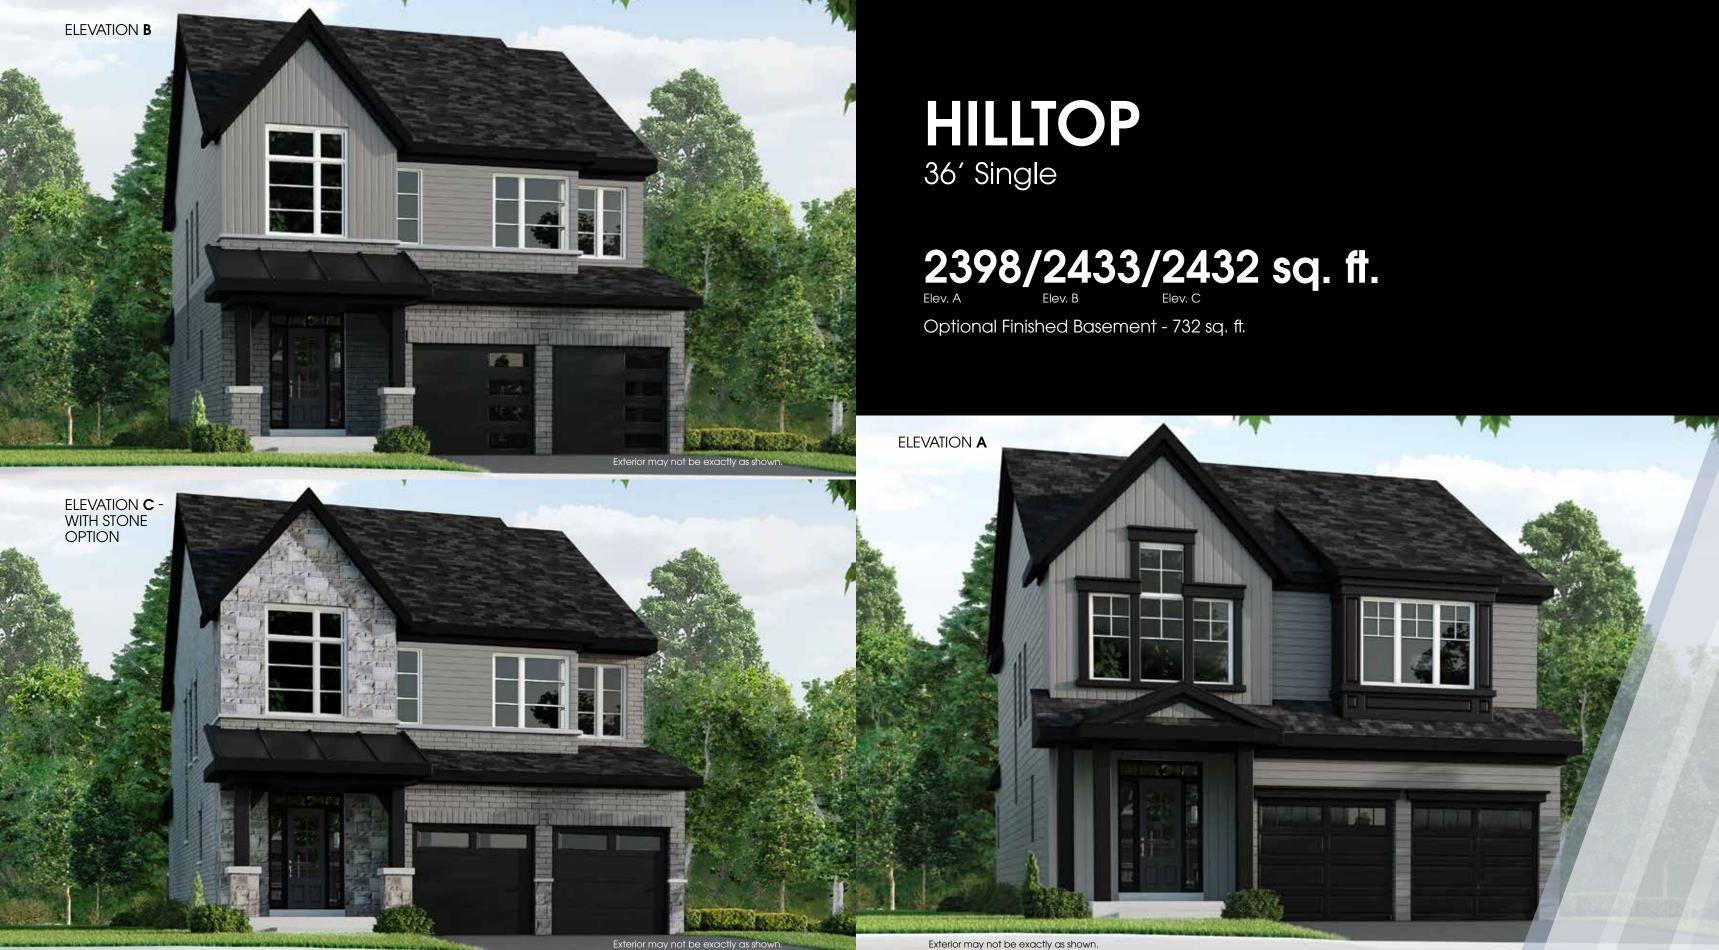

## 36' Single **HILLTOP 2398/2433/2432 sq. ft.** Elev. A Elev. B Elev. C

Opt. Finished Basement - 732 sq. ft.

4 bedrooms 3 baths 2 car garage

ELEVATION **A** 

ELEVATION **B** 

ELEVATION  $\mathbf{C}$  - WITH STONE OPTION