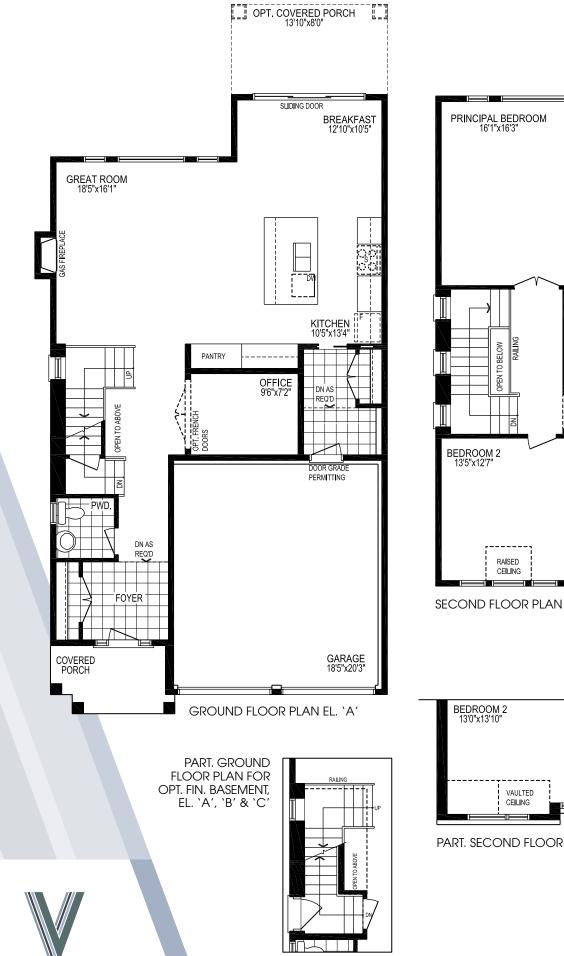

## **MODEL FEATURES:**

- Main floor office space
- Built in kitchen pantry
- Oversized patio door in breakfast
- Second floor laundry
- Optional covered porch

BASEMENT PLAN EL. `A' & `C' (`B' SIMILAR)

UNEXCAVATED