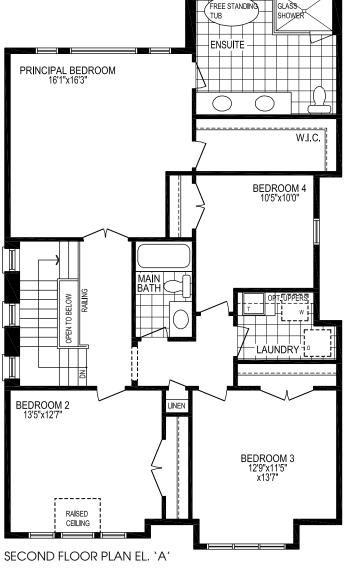

## **MODEL FEATURES:**

- Main floor office space
- Built in kitchen pantry
- Oversized patio door in breakfast
- Second floor laundry
- Optional covered porch

BASEMENT PLAN EL. `A' & `C' (`B' SIMILAR)

UNEXCAVATED