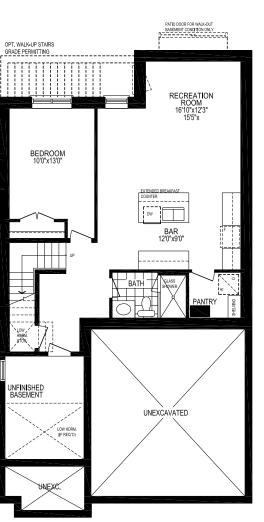

VIEWS

BY JEFFERY HOMES

OPT. FINISHED BASEMENT PLAN EL. 'A' & 'C' ('B' SIMILAR)

Cabinetry Optional for Finished Basements