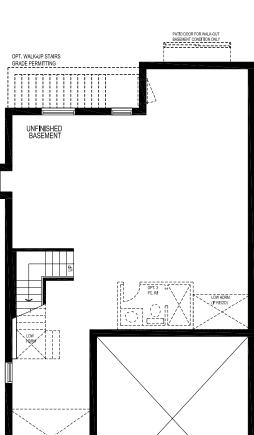

## **MODEL FEATURES:**

- Main floor office space
- Built in kitchen pantry
- Oversized patio door in breakfast
- Second floor laundry
- Optional covered porch

BASEMENT PLAN EL. `A' & `C' (`B' SIMILAR)

UNEXCAVATED